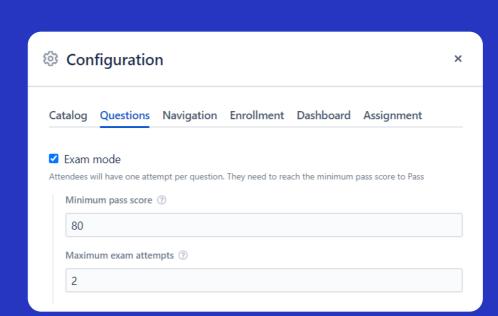

### **Enable the "Exam mode"**

Choosing the minimum pass score and the maximum exam attempts is mandatory in the exam mode.