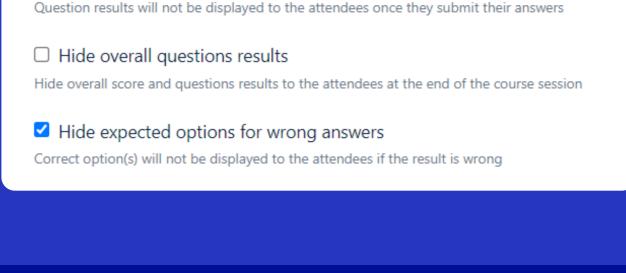

# Allow "Force sequential navigation"

Keep this option enabled with the exam mode to prevent jumping between capsules.

Check "Hide expected options for wrong answers"

☐ Hide questions results

If they have more than 1 attempt in the course, it is advised to hide the correct options for wrong answers.