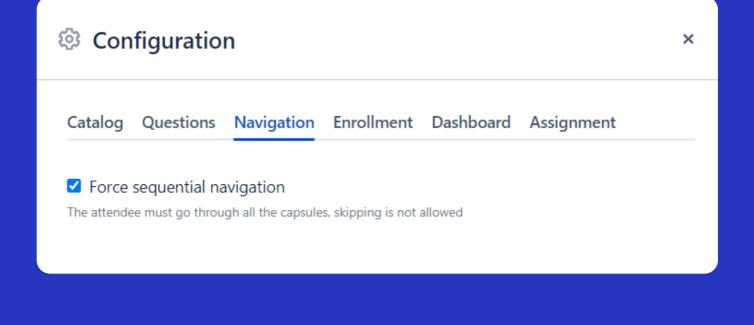

# Allow "Force sequential navigation"

Keep this option enabled with the exam mode to prevent jumping between capsules.

Check "Hide expected options for wrong answers"

☐ Hide questions results

If they have more than 1 attempt in the course, it is advised to hide the correct options for wrong answers.